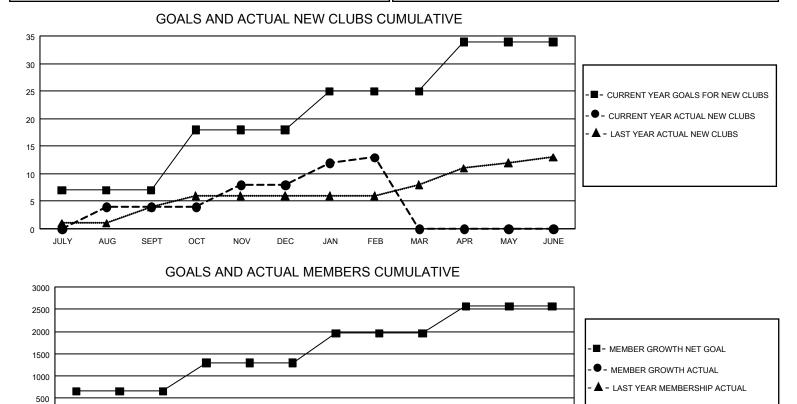

## LOCATION: TEXAS

GMT: OPEN

GMT CA 1

| Clubs                 |               |           |               | Members               |                        |                         |                                                    |  |
|-----------------------|---------------|-----------|---------------|-----------------------|------------------------|-------------------------|----------------------------------------------------|--|
| RESULTS FOR 2019-2020 |               |           |               | RESULTS FOR 2019-2020 |                        |                         |                                                    |  |
| QUARTER               | NEW CLUB GOAL | NEW CLUBS | DROPPED CLUBS | QUARTER MEME          | BER GROWTH NET<br>GOAL | MEMBER GROWTH<br>ACTUAL | DROPPED<br>MEMBERS ACTUAL<br>(including transfers) |  |
| JULY/AUG/SEPT         | 21            | 4         | 2             | JULY/AUG/SEPT         | 1,962                  | 1,085                   | 984                                                |  |
| OCT/NOV/DEC           | 33            | 4         | 15            | OCT/NOV/DEC           | 1,905                  | 972                     | 1,383                                              |  |
| JAN/FEB/MAR           | 21            | 5         | 0             | JAN/FEB/MAR           | 2,013                  | 762                     | 685                                                |  |
| APR/MAY/JUNE          | 27            | 0         | 0             | APR/MAY/JUNE          | 1,806                  | 0                       | 0                                                  |  |